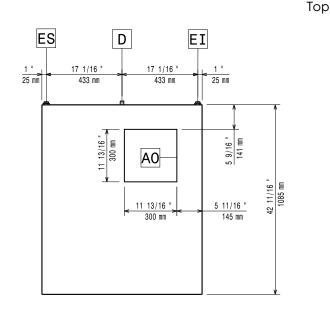

# Ventilation Equipment Odour reduction hood for 20 GN 1/1 electric lenghtwise combi ovens

EI = Electrical inlet (power)

**Electric** 

Supply voltage: 220-240 V/1 ph/50 Hz

Default Installed Power: 0.82 kW

**Key Information:** 

External dimensions, Width: 917 mm
External dimensions, Depth: 1085 mm
External dimensions, Height: 450 mm
Net weight: 70 kg

**Shipping height:** 25 9/16" (620 mm)

Air Emission:

**Air capacity:** 1200-1500 m3/h