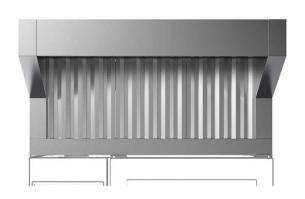

Odour reduction hood with fan for 20 GN 1/1 electric oven

### Item No.

- -Constructed in 304 AISI stainless steel
- Steam condensation device
- Equipped with labyrinth filters in 304 AISI stainless steel (positioned on front), condensation filter and extra droplets separator acting as a steam-liquid separator; UV system attacks the fat molecules eliminating unpleasant odours and bacteria; catalyst filter restrain the residual odours and no reacted ozone.
- Built-in fan which automatically controls the air capacity according with the quantity of steam produced
- The frontal ventilation is activated when the door of the oven is opened and thanks to a direct software connected to the oven, the hood automatically activates fan power and odor absorption based on real oven activity
- Suitable for installation on ELECTRIC LW COMBI OVEN 20 GN 1/1.

#### Main Features

- Filtering surface protects against fire hazard.
- No need for an external exhaust pipe, thus eliminating carpentry costs.
- Complete ventilation system which eliminates the need for an exhaust duct with external connection.
- UV system attacks the fat molecules eliminating unpleasant odours and bacteria; post-filters restrain the residual odours and no reacted ozone.
- Fan motor with 3 automatic speeds:
  - Low speed when door is closed and valve is closed:
  - Medium speed when door is closed and valve is open;
  - High speed when door is open.
- Frontal labyrinth and condensation filters are easy to remove and cleanable in a dishwasher.
- Possibility to activate air purification system when the oven is in stand by (not cooking) or in cleaning phase.
- The cable connection between the hood and the oven makes possible the communication between them. Connection of the hood to the oven's software automatically activates fan power and odour absorption based on real oven activity.
- The hood and the oven are synchronized: the hood switches On/Off when the oven starts/ stops; based on real oven activity the hood automatically activates Hi/Medium/Low fan power for odour absorption.
- Can be used with 20 GN 1/1 electric LW combi ovens.
- Calculate the air exchange rate for the complete kitchen environment and ensure the compliance with ventilation norms (e.g. VDI 2052 Standard for ventilation of commercial kitchens - or any local reference). An insufficient air exchange rate may cause malfunctioning of the hood.