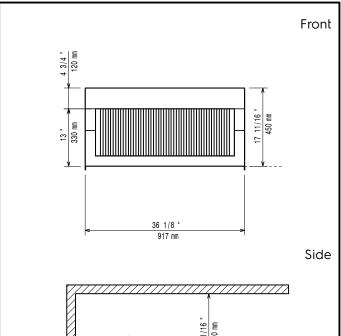

**Key Information:** 

External dimensions, Width: 917 mm
External dimensions, Depth: 1085 mm
External dimensions, Height: 450 mm
Net weight: 70 kg

**Shipping height:** 25 9/16" (620 mm)

Air Emission:

**Air capacity:** 1200-1500 m3/h